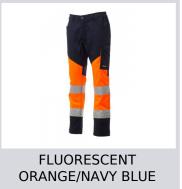

## **WORKING SUMMER**

S00442-P102

High visibility two-tone unisex summer trousers, with reflective stripes, side elastic and waist belt loops. Zip fastening with plastic button, two shaped front pockets, one side pocket with LOCK SYSTEM fastening and removable badge holder and another with double tape measure holder. Two back pockets: one open with reflective stripes and one with flap and Velcro. Stitching in tone with the contrasting fabric. Triple seam crotch and inner leg. The International size L has a 80cm inseam.

**Composition:** 80%POLYESTER 20%COTTON | 64%POLYESTER

33%COTTON 3%ELASTANE

Appearance: TWILL FLUO MECHANICAL STRETCH | RIPSTOP

**STRETCH** 

Weight: 210 GR/MQ

Sizes: XXS-XS-S-M-L-XL-XXL-3XL-4XL-5XL

Packaging: 1/20