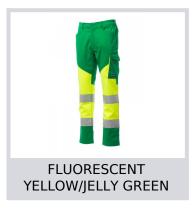

## **WORKING SUMMER**

S00442-P102

High visibility two-tone unisex summer trousers, with reflective stripes, side elastic and waist belt loops. Zip fastening with plastic button, two shaped front pockets, one side pocket with LOCK SYSTEM fastening and removable badge holder and another with double tape measure holder. Two back pockets: one open with reflective stripes and one with flap and Velcro. Stitching in tone with the contrasting fabric. Triple seam crotch and inner leg. The International size L has a 80cm inseam.

**Composition:** 80%POLYESTER 20%COTTON | 64%POLYESTER

33%COTTON 3%ELASTANE

Appearance: TWILL FLUO MECHANICAL STRETCH | RIPSTOP

**STRETCH** 

Weight: 210 GR/MQ

Sizes: XXS-XS-S-M-L-XL-XXL-3XL-4XL-5XL

Packaging: 1/20