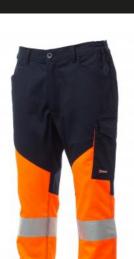

## **WORKING SUMMER**

S00442-P102

High visibility two-tone unisex summer trousers, with reflective stripes, side elastic and waist belt loops. Zip fastening with plastic button, two shaped front pockets, one side pocket with LOCK SYSTEM fastening and removable badge holder and another with double tape measure holder. Two back pockets: one open with reflective stripes and one with flap and Velcro. Stitching in tone with the contrasting fabric. Triple seam crotch and inner leg. The International size L has a 80cm inseam.

**Composition:** 80%POLYESTER 20%COTTON | 64%POLYESTER

33%COTTON 3%ELASTANE

Appearance: TWILL FLUO MECHANICAL STRETCH | RIPSTOP

**STRETCH** 

Weight: 210 GR/MQ

Sizes: XXS-XS-S-M-L-XL-XXL-3XL-4XL-5XL

Packaging: 1/20