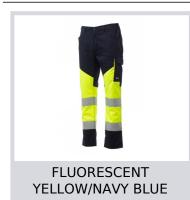

## **WORKING SUMMER**

S00442-P102

High visibility two-tone unisex summer trousers, with reflective stripes, side elastic and waist belt loops. Zip fastening with plastic button, two shaped front pockets, one side pocket with LOCK SYSTEM fastening and removable badge holder and another with double tape measure holder. Two back pockets: one open with reflective stripes and one with flap and Velcro. Stitching in tone with the contrasting fabric. Triple seam crotch and inner leg. The International size L has a 80cm inseam.

**Composition:** 80%POLYESTER 20%COTTON | 64%POLYESTER

33%COTTON 3%ELASTANE

Appearance: TWILL FLUO MECHANICAL STRETCH | RIPSTOP

**STRETCH** 

Weight: 210 GR/MQ

Sizes: XXS-XS-S-M-L-XL-XXL-3XL-4XL-5XL

Packaging: 1/20