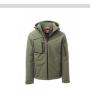

# STREAM PAD

500331-0489

WP 8000 mm H<sub>2</sub>O, WVT 5000 g/m<sup>2</sup> 24h. Men's padded soft-shell, SBS zip closure with "semi-auto lock" metal slider and customised pull. Adjustable and detachable hood with drawstring. Inner collar with polar fleece side details. Retroreflective strips on shoulders, lower back and back of the hood. Elasticated cuffs, adjustable with Velcro and inner sleeve. Heat-sealed breast pocket, closed with coated zip. Two side pockets, closed with a zip with a retroreflective detail. Left arm pocket with integrated pen holder, closed with a zip. Fluorescent pullers. Two inside pockets, one shaped breast pocket with zip on the right and one tablet holder closed with Velcro. Adjustable bottom with customised stoppers.

#### Colors

GREEN/BLACK

**MILITARY** GREEN/GREEN

NAVY BLUE/ROYAL **BLUE** 

**ROYAL BLUE/NAVY** 

SMOKE/BLACK