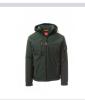

# STREAM PAD

500331-0489

WP 8000 mm H<sub>2</sub>O, WVT 5000 g/m<sup>2</sup> 24h. Men's padded soft-shell, SBS zip closure with "semi-auto lock" metal slider and customised pull. Adjustable and detachable hood with drawstring. Inner collar with polar fleece side details. Retroreflective strips on shoulders, lower back and back of the hood. Elasticated cuffs, adjustable with Velcro and inner sleeve. Heat-sealed breast pocket, closed with coated zip. Two side pockets, closed with a zip with a retroreflective detail. Left arm pocket with integrated pen holder, closed with a zip. Fluorescent pullers. Two inside pockets, one shaped breast pocket with zip on the right and one tablet holder closed with Velcro. Adjustable bottom with customised stoppers.

#### Colors

GREEN/BLACK

**MILITARY** GREEN/GREEN

NAVY BLUE/ROYAL **BLUE** 

**ROYAL BLUE/NAVY** 

SMOKE/BLACK