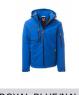

# STREAM PAD

500331-0489

WP 8000 mm H<sub>2</sub>O, WVT 5000 g/m<sup>2</sup> 24h. Men's padded soft-shell, SBS zip closure with "semi-auto lock" metal slider and customised pull. Adjustable and detachable hood with drawstring. Inner collar with polar fleece side details. Retroreflective strips on shoulders, lower back and back of the hood. Elasticated cuffs, adjustable with Velcro and inner sleeve. Heat-sealed breast pocket, closed with coated zip. Two side pockets, closed with a zip with a retroreflective detail. Left arm pocket with integrated pen holder, closed with a zip. Fluorescent pullers. Two inside pockets, one shaped breast pocket with zip on the right and one tablet holder closed with Velcro. Adjustable bottom with customised stoppers.

#### Colors

GREEN/BLACK

**MILITARY** GREEN/GREEN

NAVY BLUE/ROYAL **BLUE** 

**ROYAL BLUE/NAVY** 

SMOKE/BLACK