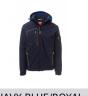

# STREAM PAD

500331-0489

WP 8000 mm H<sub>2</sub>O, WVT 5000 g/m<sup>2</sup> 24h. Men's padded soft-shell, SBS zip closure with "semi-auto lock" metal slider and customised pull. Adjustable and detachable hood with drawstring. Inner collar with polar fleece side details. Retroreflective strips on shoulders, lower back and back of the hood. Elasticated cuffs, adjustable with Velcro and inner sleeve. Heat-sealed breast pocket, closed with coated zip. Two side pockets, closed with a zip with a retroreflective detail. Left arm pocket with integrated pen holder, closed with a zip. Fluorescent pullers. Two inside pockets, one shaped breast pocket with zip on the right and one tablet holder closed with Velcro. Adjustable bottom with customised stoppers.

#### Colors

GREEN/BLACK

**MILITARY** GREEN/GREEN

NAVY BLUE/ROYAL **BLUE** 

**ROYAL BLUE/NAVY** 

SMOKE/BLACK