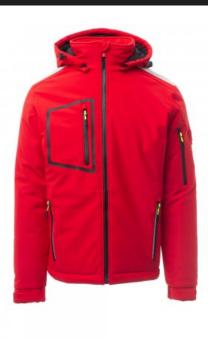

# STREAM PAD

500331-0489

WP 8000 mm H<sub>2</sub>O, WVT 5000 g/m<sup>2</sup> 24h. Men's padded soft-shell, SBS zip closure with "semi-auto lock" metal slider and customised pull. Adjustable and detachable hood with drawstring. Inner collar with polar fleece side details. Retroreflective strips on shoulders, lower back and back of the hood. Elasticated cuffs, adjustable with Velcro and inner sleeve. Heat-sealed breast pocket, closed with coated zip. Two side pockets, closed with a zip with a retroreflective detail. Left arm pocket with integrated pen holder, closed with a zip. Fluorescent pullers. Two inside pockets, one shaped breast pocket with zip on the right and one tablet holder closed with Velcro. Adjustable bottom with customised stoppers.