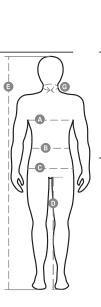

#### International Sizes IT - DE 72 | 74 FR - ES **UK Top UK Trousers** (G) - cm 42.5 42.5 141/2 141/2 151/2 151/2 15¾ 15¾ 171/2 173/4 173/4 181/2 181/2 (G) - in 1634 1634 1714 (A) - cm 96 | 100 | 112 | 116 | 120 | 124 144 | 148 (A) - in 104 108 132 | 136 (B) - cm (B) - in 41 | 43 120 | 124 | 128 (C) - cm 100 | 104 | 108 | 148 | 152 (C) - in (D) - cm 86 87 88 88 34 34 34 35 35 33 | 33 | 33 | 33 | 34 | 34 | 34 | 35 | 35 (**D**) - in (E) - cm 170/181 175/187 175/189 69/73 (E) - in 67/71 69/75