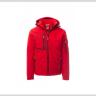

# STREAM PAD

500331-0489

WP 8000 mm H<sub>2</sub>O, WVT 5000 g/m<sup>2</sup> 24h. Men's padded soft-shell, SBS zip closure with "semi-auto lock" metal slider and customised pull. Adjustable and detachable hood with drawstring. Inner collar with polar fleece side details. Retroreflective strips on shoulders, lower back and back of the hood. Elasticated cuffs, adjustable with Velcro and inner sleeve. Heat-sealed breast pocket, closed with coated zip. Two side pockets, closed with a zip with a retroreflective detail. Left arm pocket with integrated pen holder, closed with a zip. Fluorescent pullers. Two inside pockets, one shaped breast pocket with zip on the right and one tablet holder closed with Velcro. Adjustable bottom with customised stoppers.